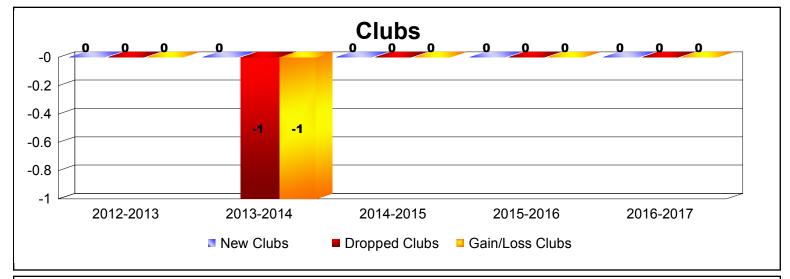

MBR0065 Page 2 of 3 7/21/2017 12:48:30PM

| Year      | New<br>Clubs | Dropped<br>Clubs | Gain/<br>Loss<br>Clubs | New<br>Members | Charter<br>Members | Reinstate<br>Members | Transfer<br>Members | Total<br>Member<br>Added | Total<br>Members<br>Dropped | Gain/<br>Loss<br>Members |
|-----------|--------------|------------------|------------------------|----------------|--------------------|----------------------|---------------------|--------------------------|-----------------------------|--------------------------|
| 2012-2013 | 0            | 0                | 0                      | 36             | 0                  | 1                    | 8                   | 45                       | -48                         | -3                       |
| 2013-2014 | 0            | -1               | -1                     | 48             | 0                  | 2                    | 2                   | 52                       | -62                         | -10                      |
| 2014-2015 | 0            | 0                | 0                      | 32             | 0                  | 2                    | 2                   | 36                       | -37                         | -1                       |
| 2015-2016 | 0            | 0                | 0                      | 35             | 0                  | 2                    | 1                   | 38                       | -46                         | -8                       |
| 2016-2017 | 0            | 0                | 0                      | 45             | 0                  | 3                    | 3                   | 51                       | -66                         | -15                      |
| Average   | 0            | 0                | 0                      | 39             | 0                  | 2                    | 3                   | 44                       | -52                         | -7                       |