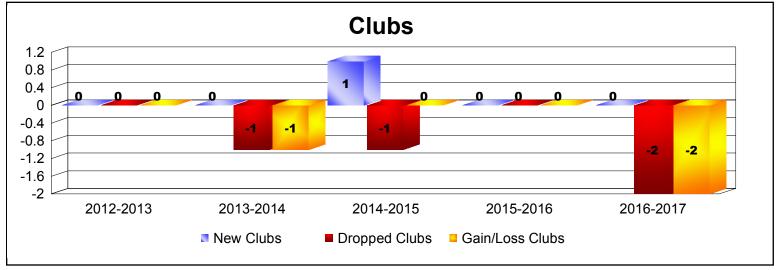

| Year      | New<br>Clubs | Dropped<br>Clubs | Gain/<br>Loss<br>Clubs | New<br>Members | Charter<br>Members | Reinstate<br>Members | Transfer<br>Members | Total<br>Member<br>Added | Total<br>Members<br>Dropped | Gain/<br>Loss<br>Members |
|-----------|--------------|------------------|------------------------|----------------|--------------------|----------------------|---------------------|--------------------------|-----------------------------|--------------------------|
| 2012-2013 | 0            | 0                | 0                      | 62             | 0                  | 2                    | 1                   | 65                       | -95                         | -30                      |
| 2013-2014 | 0            | -1               | -1                     | 43             | 1                  | 7                    | 15                  | 66                       | -97                         | -31                      |
| 2014-2015 | 1            | -1               | 0                      | 73             | 22                 | 6                    | 5                   | 106                      | -121                        | -15                      |
| 2015-2016 | 0            | 0                | 0                      | 76             | 1                  | 4                    | 2                   | 83                       | -75                         | 8                        |
| 2016-2017 | 0            | -2               | -2                     | 79             | 1                  | 1                    | 1                   | 82                       | -126                        | -44                      |
| Average   | 0            | -1               | -1                     | 67             | 5                  | 4                    | 5                   | 80                       | -103                        | -22                      |