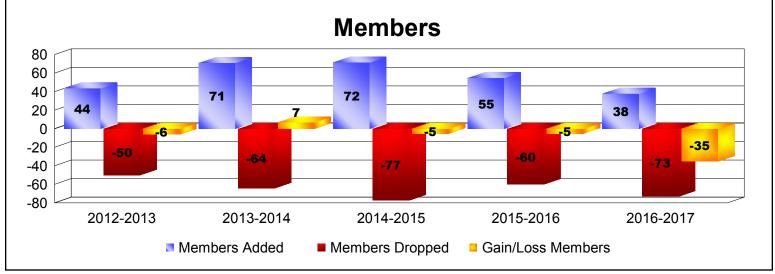

MBR0065 Page 1 of 3 7/21/2017 12:48:30PM

District 19 E IDAHO

As of June 2017 Cumulative

| Year      | New<br>Clubs | Dropped<br>Clubs | Gain/<br>Loss<br>Clubs | New<br>Members | Charter<br>Members | Reinstate<br>Members | Transfer<br>Members | Total<br>Member<br>Added | Total<br>Members<br>Dropped | Gain/<br>Loss<br>Members |
|-----------|--------------|------------------|------------------------|----------------|--------------------|----------------------|---------------------|--------------------------|-----------------------------|--------------------------|
| 2012-2013 | 0            | 0                | 0                      | 36             | 0                  | 6                    | 2                   | 44                       | -50                         | -6                       |
| 2013-2014 | 1            | 0                | 1                      | 35             | 23                 | 9                    | 4                   | 71                       | -64                         | 7                        |
| 2014-2015 | 0            | 0                | 0                      | 53             | 0                  | 13                   | 6                   | 72                       | -77                         | -5                       |
| 2015-2016 | 0            | 0                | 0                      | 47             | 1                  | 3                    | 4                   | 55                       | -60                         | -5                       |
| 2016-2017 | 0            | 0                | 0                      | 35             | 0                  | 3                    | 0                   | 38                       | -73                         | -35                      |
| Average   | 0            | 0                | 0                      | 41             | 5                  | 7                    | 3                   | 56                       | -65                         | -9                       |