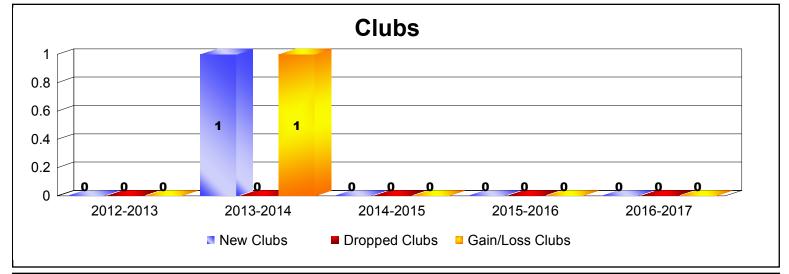

MBR0065 Page 1 of 3 7/21/2017 12:48:30PM

District 19 E IDAHO

As of June 2017 Cumulative

| Year      | New<br>Clubs | Dropped<br>Clubs | Gain/<br>Loss<br>Clubs | New<br>Members | Charter<br>Members | Reinstate<br>Members | Transfer<br>Members | Total<br>Member<br>Added | Total<br>Members<br>Dropped | Gain/<br>Loss<br>Members |
|-----------|--------------|------------------|------------------------|----------------|--------------------|----------------------|---------------------|--------------------------|-----------------------------|--------------------------|
| 2012-2013 | 0            | 0                | 0                      | 36             | 0                  | 6                    | 2                   | 44                       | -50                         | -6                       |
| 2013-2014 | 1            | 0                | 1                      | 35             | 23                 | 9                    | 4                   | 71                       | -64                         | 7                        |
| 2014-2015 | 0            | 0                | 0                      | 53             | 0                  | 13                   | 6                   | 72                       | -77                         | -5                       |
| 2015-2016 | 0            | 0                | 0                      | 47             | 1                  | 3                    | 4                   | 55                       | -60                         | -5                       |
| 2016-2017 | 0            | 0                | 0                      | 35             | 0                  | 3                    | 0                   | 38                       | -73                         | -35                      |
| Average   | 0            | 0                | 0                      | 41             | 5                  | 7                    | 3                   | 56                       | -65                         | -9                       |