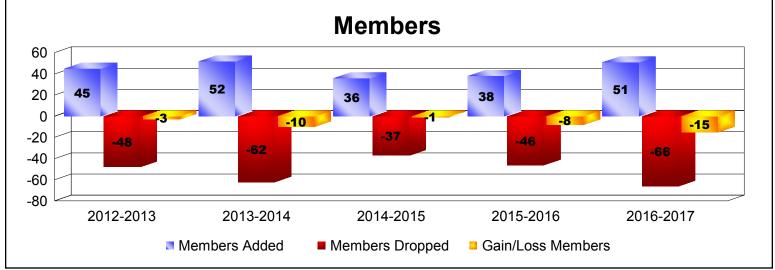

MBR0065 Page 2 of 3 7/21/2017 12:48:30PM

| Year      | New<br>Clubs | Dropped<br>Clubs | Gain/<br>Loss<br>Clubs | New<br>Members | Charter<br>Members | Reinstate<br>Members | Transfer<br>Members | Total<br>Member<br>Added | Total<br>Members<br>Dropped | Gain/<br>Loss<br>Members |
|-----------|--------------|------------------|------------------------|----------------|--------------------|----------------------|---------------------|--------------------------|-----------------------------|--------------------------|
| 2012-2013 | 0            | 0                | 0                      | 36             | 0                  | 1                    | 8                   | 45                       | -48                         | -3                       |
| 2013-2014 | 0            | -1               | -1                     | 48             | 0                  | 2                    | 2                   | 52                       | -62                         | -10                      |
| 2014-2015 | 0            | 0                | 0                      | 32             | 0                  | 2                    | 2                   | 36                       | -37                         | -1                       |
| 2015-2016 | 0            | 0                | 0                      | 35             | 0                  | 2                    | 1                   | 38                       | -46                         | -8                       |
| 2016-2017 | 0            | 0                | 0                      | 45             | 0                  | 3                    | 3                   | 51                       | -66                         | -15                      |
| Average   | 0            | 0                | 0                      | 39             | 0                  | 2                    | 3                   | 44                       | -52                         | -7                       |