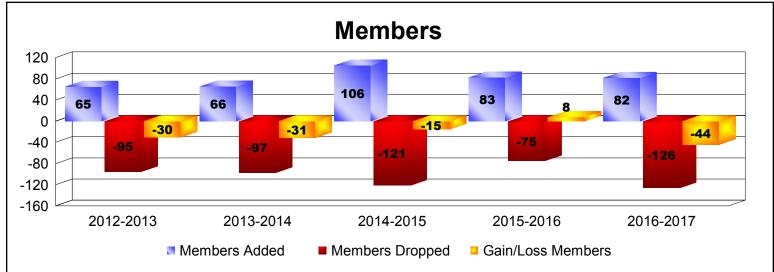

| Year      | New<br>Clubs | Dropped<br>Clubs | Gain/<br>Loss<br>Clubs | New<br>Members | Charter<br>Members | Reinstate<br>Members | Transfer<br>Members | Total<br>Member<br>Added | Total<br>Members<br>Dropped | Gain/<br>Loss<br>Members |
|-----------|--------------|------------------|------------------------|----------------|--------------------|----------------------|---------------------|--------------------------|-----------------------------|--------------------------|
| 2012-2013 | 0            | 0                | 0                      | 62             | 0                  | 2                    | 1                   | 65                       | -95                         | -30                      |
| 2013-2014 | 0            | -1               | -1                     | 43             | 1                  | 7                    | 15                  | 66                       | -97                         | -31                      |
| 2014-2015 | 1            | -1               | 0                      | 73             | 22                 | 6                    | 5                   | 106                      | -121                        | -15                      |
| 2015-2016 | 0            | 0                | 0                      | 76             | 1                  | 4                    | 2                   | 83                       | -75                         | 8                        |
| 2016-2017 | 0            | -2               | -2                     | 79             | 1                  | 1                    | 1                   | 82                       | -126                        | -44                      |
| Average   | 0            | -1               | -1                     | 67             | 5                  | 4                    | 5                   | 80                       | -103                        | -22                      |